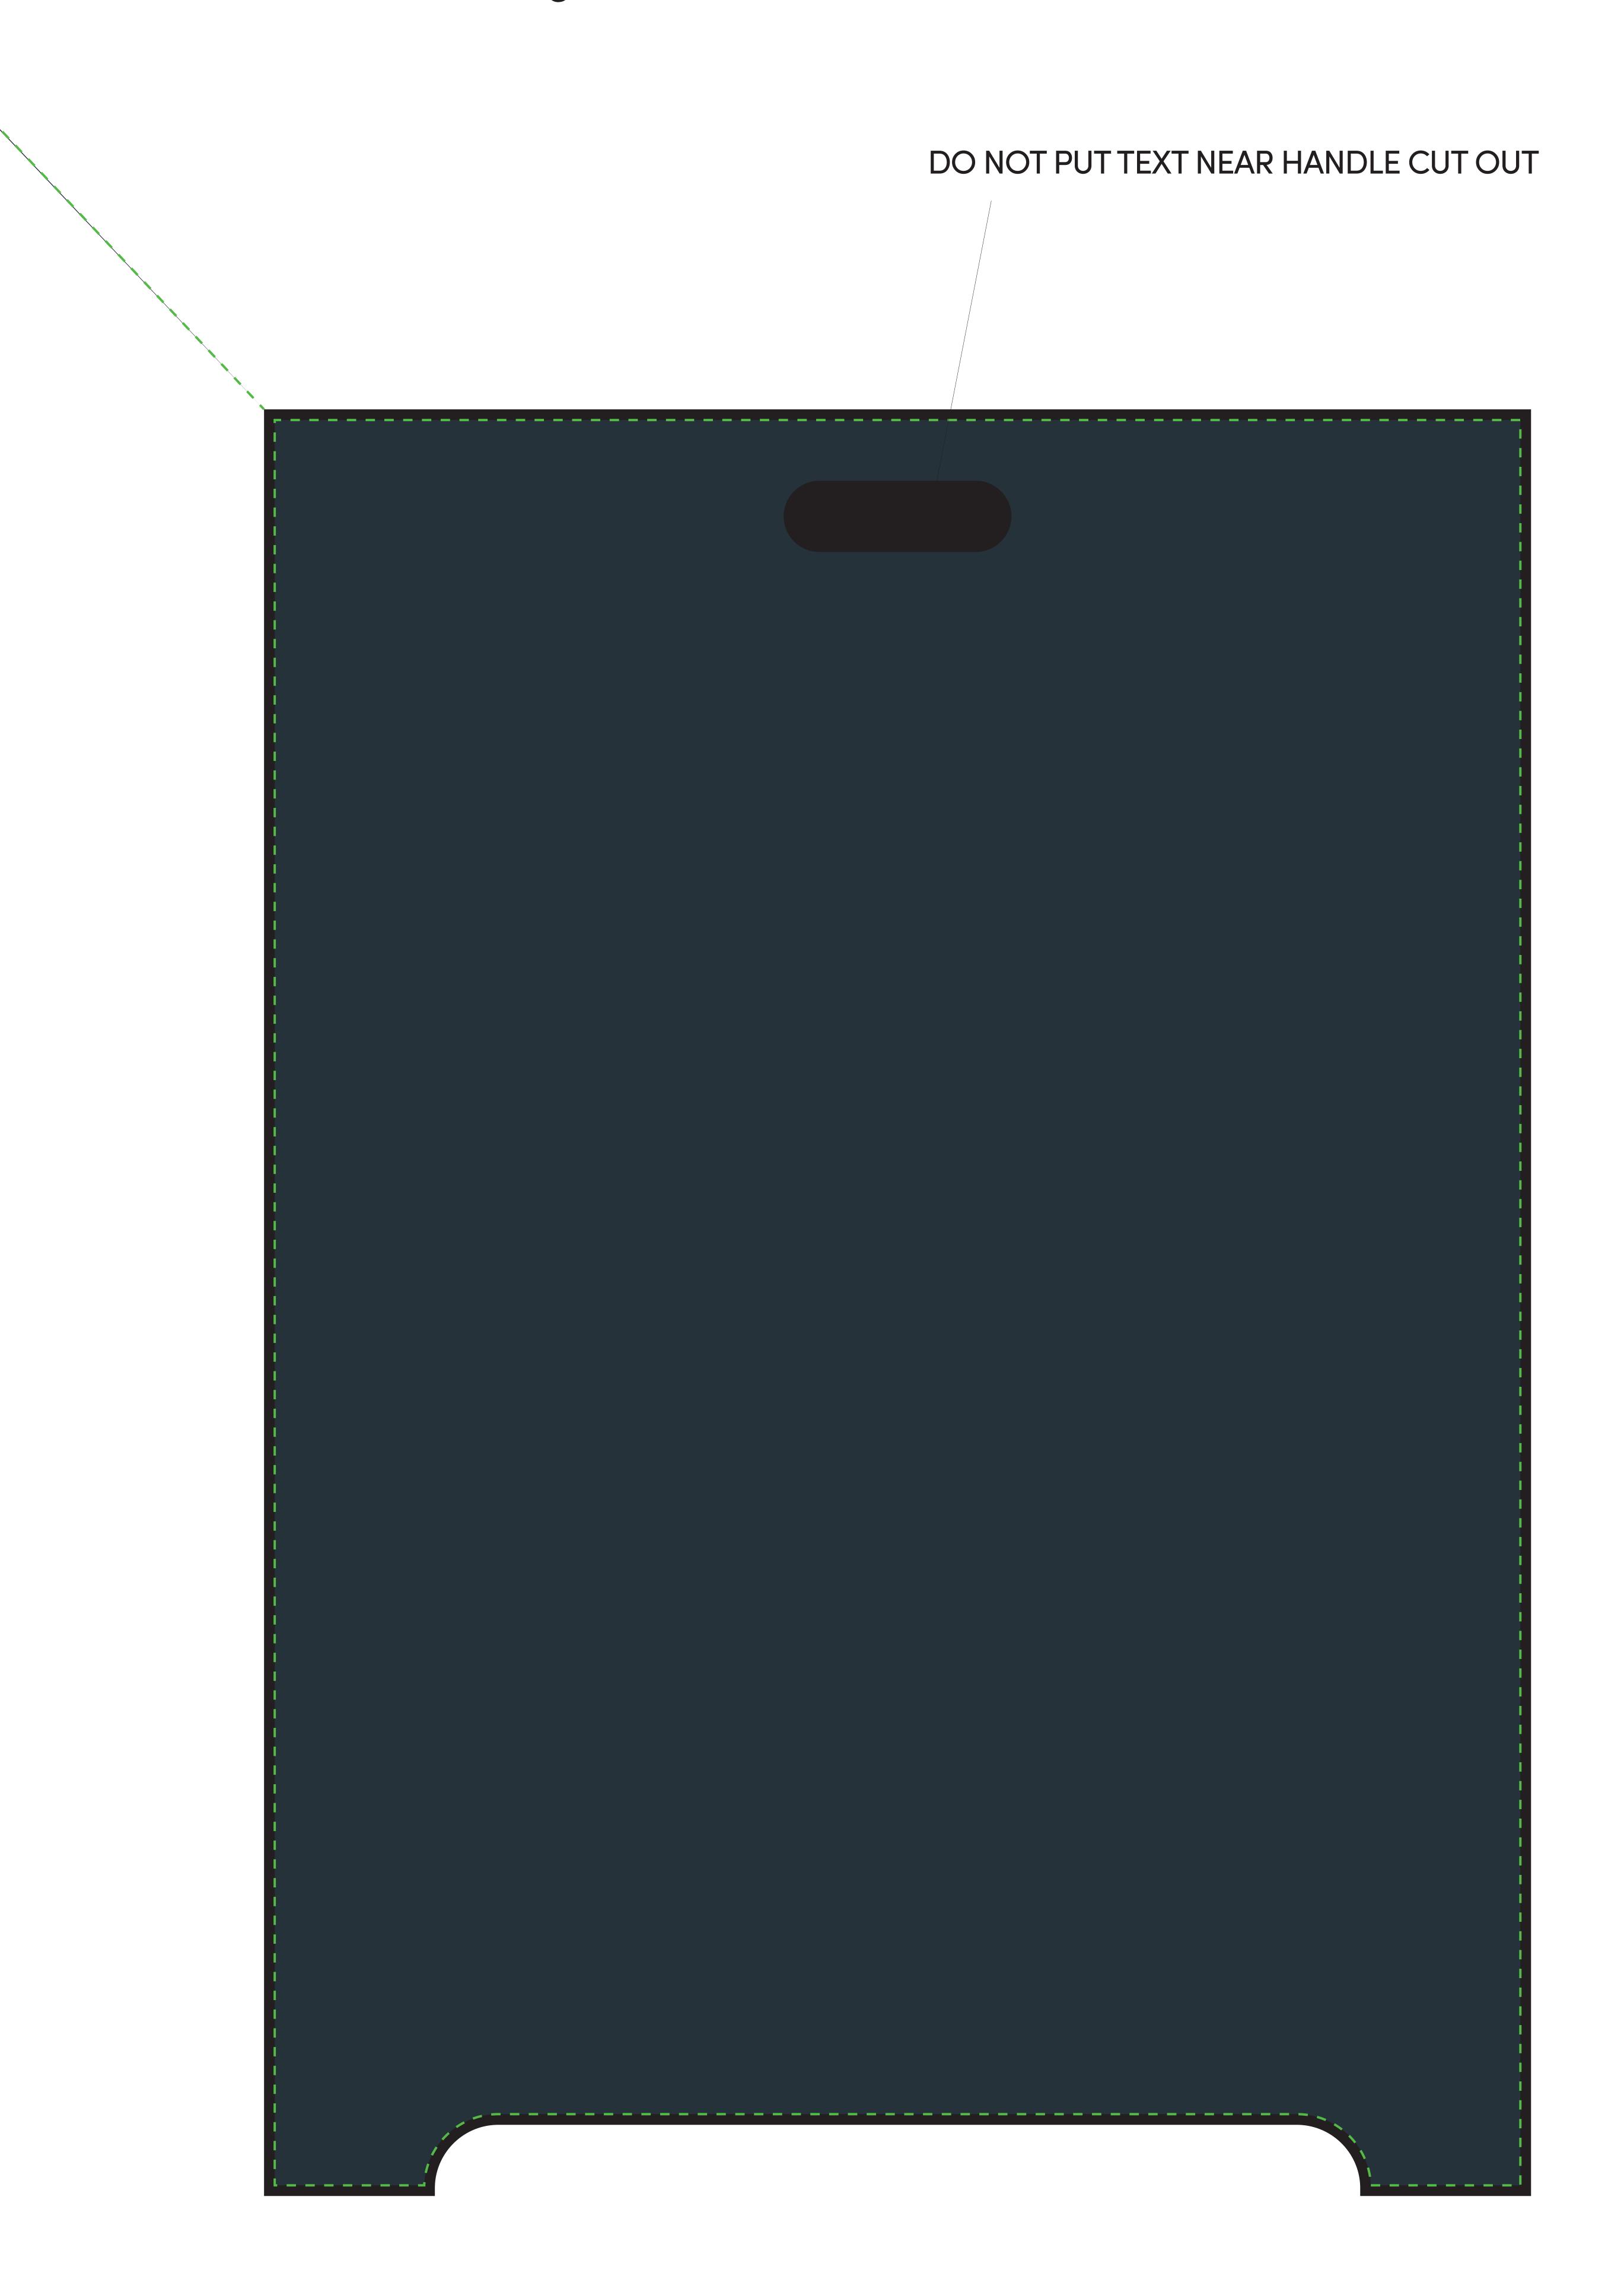

# SAFE AREA

. . . . . . . . . .

It is recommended to keep all text or critical items inside this line. While it won't get cut off it will be to close to trimmed edge.

### SAFE AREA

It is recommended to keep all text or critical items inside this line. While it won't get cut off it will be to close to trimmed edge.